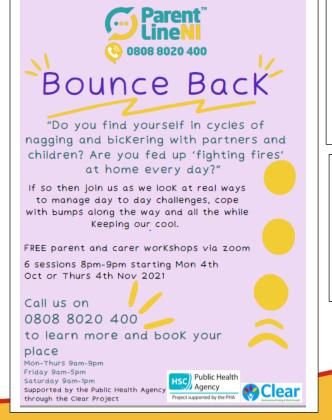

#### Dates for your Diary;

Mon 27th Sept – P4 Enrolment Mass Tue 28th Sept - Irish Lessons resume P5, 6 & 7 Fri 1st Oct - School Holiday - Staff Development Day Tues 5th Oct - Friends of Steelstown Meeting 7pm