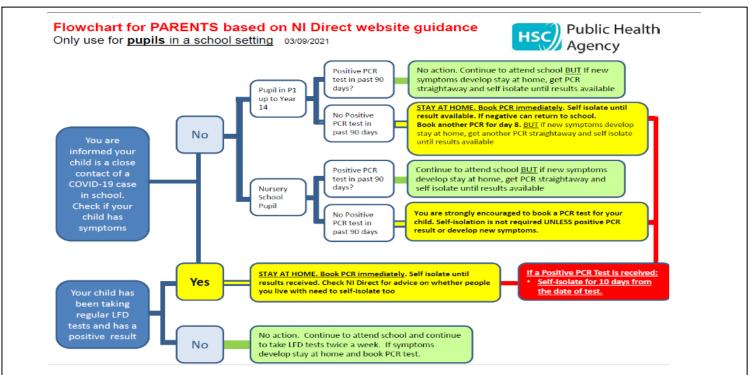

|
| Athletics Cross Country Y4-Y7                          | Thursday        | 8.30 – 9.00 a.m.   |
| Homework Club – Y4-Y7                                  | Thursday        | 3.05 – 4.00 p.m.   |
| Literacy/Numeracy – Y7                                 | Thursday        | 3.05 – 4.00 p.m.   |
| Soccer - Y6/Y7 initially                               | Thursday        | 3.05 – 4.00 p.m.   |
| Cookery/Baking Club Y4 – Y7                            | Thursday        | 3.05 – 4:00 p.m.   |
| Drama Club Y4 – Y7                                     | Thursday        | 3.05 – 4.00 p.m.   |



# Steelstown Primary School & Nursery Unit

40 Steelstown Road, Derry, BT48 8EX



028 71 351830



Info@steelstown.derry.ni.sch.uk



@SteelstownPS



028 71 350175





Schools NI App Schools NI App











#### P1 & P2 Afterschool Club

P1 & P2 Afterschool Club runs every Monday to Friday from 2.15pm – 2.55pm. The cost is £1 per day which includes a snack for your child. This can be

#### Canteen Menu

The cost of a School Meal is £2.60 per day.

The canteen menu for September can be viewed on the School Website. If any child requires a special

requirement with meals please contact Collette at 02871359763

#### **After School Clubs**

We are delighted how well the After-School Clubs have worked out. If you have any queries, contact the school office.

#### **Healthy Snacks for Break-time**

Please remind Children to bring in a Healthy snack for

Cheese/cheese strings

Yogurt

Crackers

One Piece of Fruit