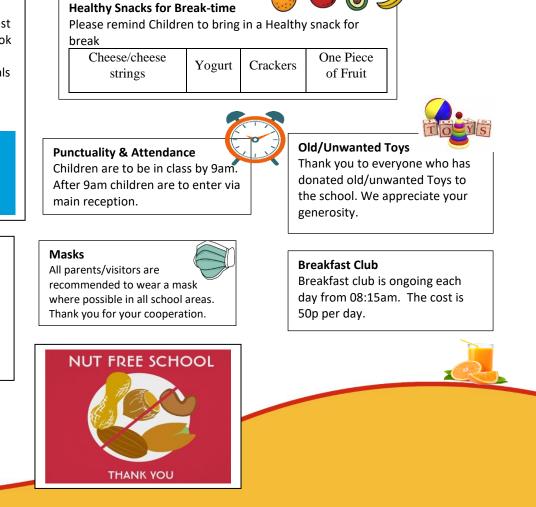

p 1)                                                    | P7 (Group 2                                                     | P4                                                          |

#### ParentPay

Reminder that all parents/guardians must sign up to the ParentPay system and book children in for their meals each day. If your child is entitled to Free School Meals you do not need to mark your child in each day.



#### School App

Parents are advised to download our school app as all communication regarding your child and important school dates will be communicated via the App.

Search 'Schools NI' and select Steelstown Primary School.

Nut & Kiwi Free School Steelstown PS is a Nut & Kiwi Free School. Please do not send items that contain nuts or kiwis in your child's snack/Lunch Box.