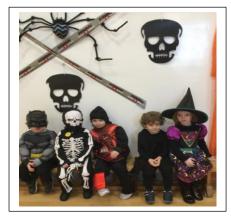

## **Halloween Celebrations**

Well done to all our Boys and Girls who dressed up for Halloween, we were so inspired by your amazing costumes. We hope you enjoyed the school Disco, and we were so impressed with your Dance moves!

Enjoy the Halloween Celebrations and Stay safe.

| Annual School Draw<br>Congratulations to the Winners:<br>1 <sup>st</sup> Prize £1000 – Emmett McGuinness<br>2 <sup>nd</sup> Prize: £100 – Tommie McDaid<br>3 <sup>rd</sup> Prize: £50 – Lily Mae Heaney<br>£50 - Faye |
|-----------------------------------------------------------------------------------------------------------------------------------------------------------------------------------------------------------------------|
| Promoters Prize: £10 – Emily McGuinness<br>£10 – Deon Lishman<br>£10 - Anna Heaney                                                                                                                                    |
| £10 – Michaela Stokes                                                                                                                                                                                                 |
| Thank you to everyone who                                                                                                                                                                                             |
| contributed toward our Annual School                                                                                                                                                                                  |
| draw. Your generosity will enable us to                                                                                                                                                                               |
| provide additional educational                                                                                                                                                                                        |
| resources to all our Pupils in                                                                                                                                                                                        |
| Steelstown PS.                                                                                                                                                                                                        |
|                                                                                                                                                                                                                       |